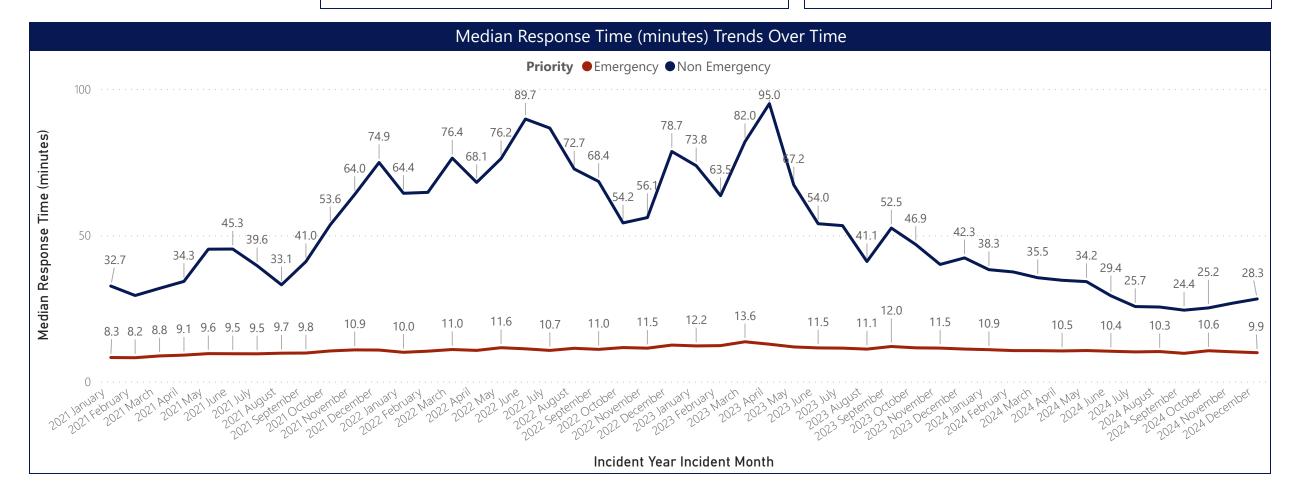

## NOPD Calls for Service Median Response Over Time

Dispatch Call Volume includes calls from both phone and 911 sources (citizen-initiated).

Median Response Time values are derived from Dispatch Call Volume and exclude all officer-initiated calls and communications to reflect responses to citizen-initiated calls only.

| Annual Dispatch Call Volume 2021 - 2024 |           |               |         |
|-----------------------------------------|-----------|---------------|---------|
| Incident Year                           | Emergency | Non Emergency | Total   |
| 2021                                    | 78,560    | 172,681       | 251,241 |
| 2022                                    | 63,745    | 173,335       | 237,080 |
| 2023                                    | 58,230    | 162,011       | 220,241 |
| 2024                                    | 57,702    | 149,527       | 207,229 |

| Annual Median Response Times (minutes) 2021 - 2024 |           |               |       |
|----------------------------------------------------|-----------|---------------|-------|
| Incident Year                                      | Emergency | Non Emergency | Total |
| 2021                                               | 9.5       | 42.2          | 20.2  |
| 2022                                               | 11.1      | 70.7          | 32.3  |
| 2023                                               | 11.8      | 57.4          | 30.8  |
| 2024                                               | 10.4      | 29.9          | 19.8  |