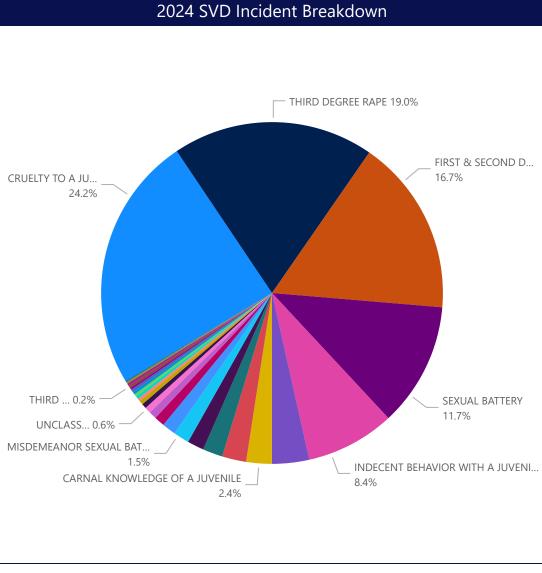

| ·                                          |          |            |
|--------------------------------------------|----------|------------|
| 2024 SVD Investigatio                      | ns (All) |            |
| Description                                | 2024     | <b>√</b> % |
| CRUELTY TO A JUVENILE                      | 371      | 24.2%      |
| THIRD DEGREE RAPE                          | 292      | 19.0%      |
| FIRST & SECOND DEGREE RAPE                 | 256      | 16.7%      |
| SEXUAL BATTERY                             | 180      | 11.7%      |
| INDECENT BEHAVIOR WITH A JUVENILE          | 129      | 8.4%       |
| VIDEO VOYEURISM                            | 54       | 3.5%       |
| CARNAL KNOWLEDGE OF A JUVENILE             | 37       | 2.4%       |
| SEXTING                                    | 35       | 2.3%       |
| FIRST DEGREE RAPE - OUT OF PARISH          | 29       | 1.9%       |
| ATTEMPTED FIRST & SECOND DEGREE RAPE       | 24       | 1.6%       |
| MISDEMEANOR SEXUAL BATTERY                 | 23       | 1.5%       |
| HUMAN TRAFFICKING                          | 20       | 1.3%       |
| ATTEMPTED THIRD DEGREE RAPE                | 15       | 1.0%       |
| THIRD DEGREE RAPE - OUT OF PARISH          | 11       | 0.7%       |
| UNCLASSIFIED DEATH                         | 9        | 0.6%       |
| FIRST & SECOND DEGREE RAPE UNFOUNDED       | 7        | 0.5%       |
| INTENTIONAL EXPOSURE TO HIV/ AIDS          | 6        | 0.4%       |
|                                            | 4        | 0.3%       |
| ATTEMPTED SEXUAL BATTERY                   | 4        | 0.3%       |
| MEDICAL                                    | 4        | 0.3%       |
| SIMPLE BATTERY                             | 4        | 0.3%       |
| VIDEO VOYEURISM - OUT OF PARISH            | 4        | 0.3%       |
| CONTRIBUTING TO THE DELINQUENCY OF A MINOR | 3        | 0.2%       |
| THIRD DEGREE RAPE UNFOUNDED                | 3        | 0.2%       |
| CRIME AGAINST NATURE                       | 2        | 0.1%       |
| CRUELTY OF A JUVENILE - OUT OF PARISH      | 2        | 0.1%       |
| ATTEMPTED MURDER                           | 1        | 0.1%       |
| DEATH                                      | 1        | 0.1%       |
| HOMICIDE                                   | 1        | 0.1%       |
| HOMICIDE (SHOOTING)                        | 1        | 0.1%       |
| ORAL SEXUAL BATTERY                        | 1        | 0.1%       |
| Total                                      | 1533     | 100.0%     |